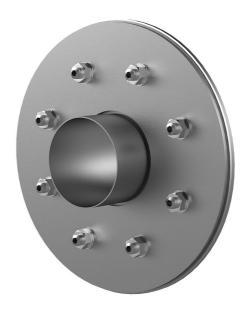

# Fixed/loose flange wall sleeve made from stainless steel

for setting in concrete for black tank according to DIN 18533

# FLFE1x500/0/250 DIN18533 A2

Article no.: 2500500250

For setting in concrete or mortar in walls, ceilings or floors.

Picture may differ from selected product

#### **Scope of delivery:**

- 1 piece Fixed/loose flange wall sleeve
- Bolts and nuts M20 (DIN 18533)
- With closing covers on both sides

#### **Material:**

- Fixed/loose flange wall sleeve: stainless steel V2A (AISI 304L) or V4A (AISI 316L)
- Closing cover: PE

## **FEATURES**

Wall sleeve ID (mm) D1: 500

Fixed flange OD (mm) D2: 830

Loose flange OD (mm) D3: 820

Wall sleeve wall thickness (mm) 5: 4

wall thickness (mm): 250