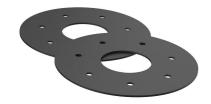

#### **Scope of delivery:**

- 1 piece Fixed/loose flange wall sleeve
- Bolts and nuts M20 (DIN 18533)
- With closing covers on both sides

#### **Dimensions:**

• Standard fixed flange Øa equal to the relevant wall sleeve Øi + approx. 330 mm (for one passage)

# **FEATURES**

Wall sleeve ID (mm) D1: 450
Fixed flange OD (mm) D2: 780
Loose flange OD (mm) D3: 770
Wall sleeve wall thickness (mm) S: 3
wall thickness (mm): 500