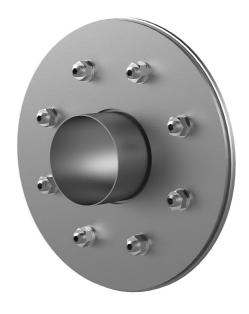

# Fixed/loose flange wall sleeve made from stainless steel

for setting in concrete for black tank according to DIN 18533

# FLFE1x450/0/500 DIN18533 A2

Article no.: 2500450500

For setting in concrete or mortar in walls, ceilings or floors.

Picture may differ from selected product

#### **Scope of delivery:**

- 1 piece Fixed/loose flange wall sleeve
- Bolts and nuts M20 (DIN 18533)
- With closing covers on both sides

#### **Material:**

- Fixed/loose flange wall sleeve: stainless steel V2A (AISI 304L) or V4A (AISI 316L)
- Closing cover: PE

# **FEATURES**

Wall sleeve ID (mm) D1: 450
Fixed flange OD (mm) D2: 780
Loose flange OD (mm) D3: 770
Wall sleeve wall thickness (mm) S: 3
wall thickness (mm): 500