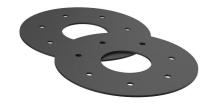

#### **Scope of delivery:**

- 1 piece Fixed/loose flange wall sleeve
- Bolts and nuts M20 (DIN 18533)
- With closing covers on both sides

#### **Material:**

- Fixed/loose flange wall sleeve: stainless steel V2A (AISI 304L) or V4A (AISI 316L)
- Closing cover: PE

# ACCESSORIES REQUIRED

Rubber inlays

Tel. +49 7322 1333-0

Fax +49 7322 1333-999