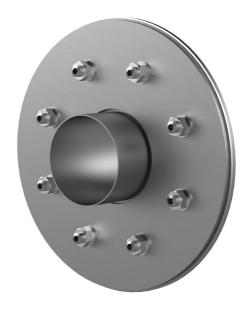

# Fixed/loose flange wall sleeve made from stainless steel

for setting in concrete for black tank according to DIN 18533

# FLFE1x450/0/300 DIN18533 A2

Article no.: 2500450300

For setting in concrete or mortar in walls, ceilings or floors.

Picture may differ from selected product

#### **Scope of delivery:**

- 1 piece Fixed/loose flange wall sleeve
- Bolts and nuts M20 (DIN 18533)
- With closing covers on both sides

#### **Dimensions:**

• Standard fixed flange Øa equal to the relevant wall sleeve Øi + approx. 330 mm (for one passage)

#### **Material:**

- Fixed/loose flange wall sleeve: stainless steel V2A (AISI 304L) or V4A (AISI 316L)
- Closing cover: PE

# **FEATURES**

Wall sleeve ID (mm) D1: 450
Fixed flange OD (mm) D2: 780
Loose flange OD (mm) D3: 770
Wall sleeve wall thickness (mm) S: 300