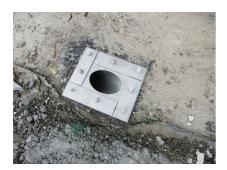

# Fixed/loose flange wall sleeve made from stainless steel

for setting in concrete for black tank according to DIN 18533

# FLFE1x450/0/300 DIN18533 A2

Article no.: 2500450300

For setting in concrete or mortar in walls, ceilings or floors.

Picture may differ from selected product

#### **Application range:**

• DIN 18533 W2.1-E, DIN 18533 W2.2-E

### **Tightness:**

• gastight and watertight