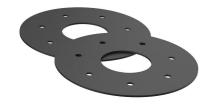

#### **Scope of delivery:**

- 1 piece Fixed/loose flange wall sleeve
- Bolts and nuts M20 (DIN 18533)
- With closing covers on both sides

#### **Dimensions:**

• Standard fixed flange Øa equal to the relevant wall sleeve Øi + approx. 330 mm (for one passage)

# **FEATURES**

Wall sleeve ID (mm) D1: 400

Fixed flange OD (mm) D2: 730

Loose flange OD (mm) D3: 720

Wall sleeve wall thickness (mm) S: 400

wall thickness (mm): 400