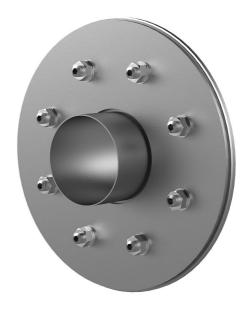

# Fixed/loose flange wall sleeve made from stainless steel

for setting in concrete for black tank according to DIN 18533

FLFE1x400/0/400 DIN18533 A2

Article no.: 2500400400

For setting in concrete or mortar in walls, ceilings or floors.

#### **Scope of delivery:**

- 1 piece Fixed/loose flange wall sleeve
- Bolts and nuts M20 (DIN 18533)
- With closing covers on both sides

#### **Material:**

- Fixed/loose flange wall sleeve: stainless steel V2A (AISI 304L) or V4A (AISI 316L)
- Closing cover: PE

# **FEATURES**

Wall sleeve ID (mm) D1: 400

Fixed flange OD (mm) D2: 730

Loose flange OD (mm) D3: 720

Wall sleeve wall thickness (mm) S: 400

wall thickness (mm): 400