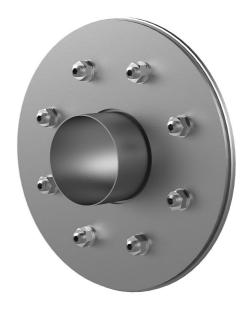

# FLFE1x350/0/200 DIN18533 A2

Article no.: 2500350200

For setting in concrete or mortar in walls, ceilings or floors.

Picture may differ from selected product

#### **Scope of delivery:**

- 1 piece Fixed/loose flange wall sleeve
- Bolts and nuts M20 (DIN 18533)
- With closing covers on both sides

# **FEATURES**

Wall sleeve ID (mm) D1: 350

Fixed flange OD (mm) D2: 680

Loose flange OD (mm) D3: 670

Wall sleeve wall thickness (mm) S: 3

wall thickness (mm): 200