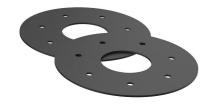

#### **Scope of delivery:**

- 1 piece Fixed/loose flange wall sleeve
- Bolts and nuts M20 (DIN 18533)
- With closing covers on both sides

## **FEATURES**

Wall sleeve ID (mm) D1: 300

Fixed flange OD (mm) D2: 630

Loose flange OD (mm) D3: 620

Wall sleeve wall thickness (mm) S: 2

wall thickness (mm): 200