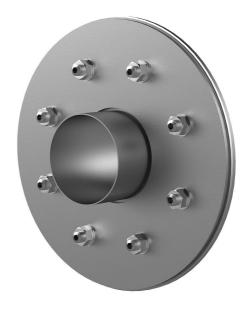

# Fixed/loose flange wall sleeve made from stainless steel

for setting in concrete for black tank according to DIN 18533

# FLFE1x300/0/200 DIN18533 A2

Article no.: 2500300200

For setting in concrete or mortar in walls, ceilings or floors.

Picture may differ from selected product

#### **Scope of delivery:**

- 1 piece Fixed/loose flange wall sleeve
- Bolts and nuts M20 (DIN 18533)
- With closing covers on both sides

#### **Material:**

- Fixed/loose flange wall sleeve: stainless steel V2A (AISI 304L) or V4A (AISI 316L)
- Closing cover: PE

## **FEATURES**

Wall sleeve ID (mm) D1: 300

Fixed flange OD (mm) D2: 630

Loose flange OD (mm) D3: 620

Wall sleeve wall thickness (mm) S: 2

wall thickness (mm): 200