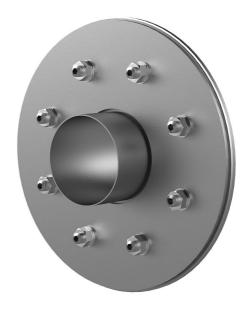

# Fixed/loose flange wall sleeve made from stainless steel

for setting in concrete for black tank according to DIN 18533

FLFE1x250/0/400 DIN18533 A2

Article no.: 2500250400

For setting in concrete or mortar in walls, ceilings or floors.

#### **Scope of delivery:**

- 1 piece Fixed/loose flange wall sleeve
- Bolts and nuts M20 (DIN 18533)
- With closing covers on both sides

#### **Material:**

- Fixed/loose flange wall sleeve: stainless steel V2A (AISI 304L) or V4A (AISI 316L)
- Closing cover: PE

# **FEATURES**

Wall sleeve ID (mm) D1: 250

Fixed flange OD (mm) D2: 578

Loose flange OD (mm) D3: 568

Wall sleeve wall thickness (mm) S: 2

wall thickness (mm): 400