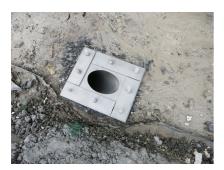

# Fixed/loose flange wall sleeve made from stainless steel

for setting in concrete for black tank according to DIN 18533

FLFE1x250/0/400 DIN18533 A2

Article no.: 2500250400

For setting in concrete or mortar in walls, ceilings or floors.

#### **Dimensions:**

• Standard fixed flange Øa equal to the relevant wall sleeve Øi + approx. 330 mm (for one passage)