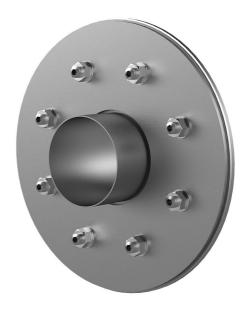

# FLFE1x200/0/240 DIN18533 A2

Article no.: 2500200240

For setting in concrete or mortar in walls, ceilings or floors.

Picture may differ from selected product

#### **Scope of delivery:**

- 1 piece Fixed/loose flange wall sleeve
- Bolts and nuts M20 (DIN 18533)
- With closing covers on both sides

# **FEATURES**

Wall sleeve ID (mm) D1: 200

Fixed flange OD (mm) D2: 528

Loose flange OD (mm) D3: 518

Wall sleeve wall thickness (mm) S: 2

wall thickness (mm): 240