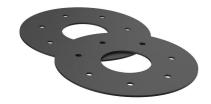

#### **Scope of delivery:**

- 1 piece Fixed/loose flange wall sleeve
- Bolts and nuts M20 (DIN 18533)
- With closing covers on both sides

#### **Dimensions:**

• Standard fixed flange Øa equal to the relevant wall sleeve Øi + approx. 330 mm (for one passage)

# **FEATURES**

Wall sleeve ID (mm) D1: 200

Fixed flange OD (mm) D2: 528

Loose flange OD (mm) D3: 518

Wall sleeve wall thickness (mm) S: 2

wall thickness (mm): 200