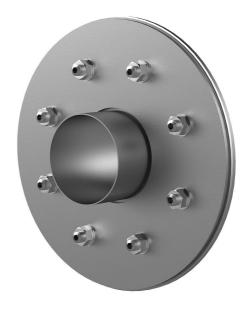

# FLFE1x200/0/200 DIN18533 A2

Article no.: 2500200200

For setting in concrete or mortar in walls, ceilings or floors.

Picture may differ from selected product

#### **Scope of delivery:**

- 1 piece Fixed/loose flange wall sleeve
- Bolts and nuts M20 (DIN 18533)
- With closing covers on both sides

#### **Material:**

- Fixed/loose flange wall sleeve: stainless steel V2A (AISI 304L) or V4A (AISI 316L)
- Closing cover: PE

# **FEATURES**

Wall sleeve ID (mm) D1: 200

Fixed flange OD (mm) D2: 528

Loose flange OD (mm) D3: 518

Wall sleeve wall thickness (mm) S: 2

wall thickness (mm): 200