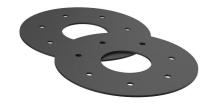

#### **Scope of delivery:**

- 1 piece Fixed/loose flange wall sleeve
- Bolts and nuts M20 (DIN 18533)
- With closing covers on both sides

# **FEATURES**

Wall sleeve ID (mm) D1: 125

Fixed flange OD (mm) D2: 450

Loose flange OD (mm) D3: 440

Wall sleeve wall thickness (mm) S: 2

wall thickness (mm): 500