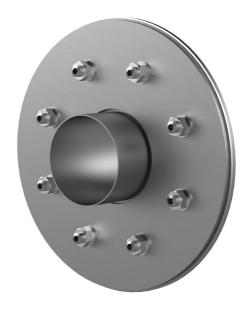

# FLFE1x125/0/500 DIN18533 A2

Article no.: 2500125500

For setting in concrete or mortar in walls, ceilings or floors.

Picture may differ from selected product

#### **Scope of delivery:**

- 1 piece Fixed/loose flange wall sleeve
- Bolts and nuts M20 (DIN 18533)
- With closing covers on both sides

# **FEATURES**

Wall sleeve ID (mm) D1: 125

Fixed flange OD (mm) D2: 450

Loose flange OD (mm) D3: 440

Wall sleeve wall thickness (mm) S: 2

wall thickness (mm): 500