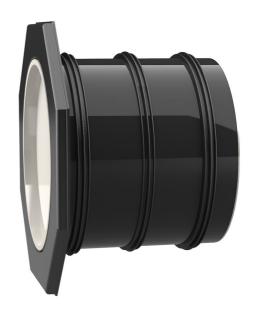

# UFR300/70

Article no.: 2800030070, GTIN: 4052487154024

- Flange connection for the processing of plastic-modified bitumen thick coatings
  - Tried and tested solution for use in fresh concrete composite systems

Enables sealing in all types of wall when combined with sealing flange and 3-bridge seals.

Picture may differ from selected product

# **FEATURES**

D1 (mm): 300
D2 (mm): 316
D4 (mm): 436
D3 (mm): 472
Lenght 70
(mm): 70
Packing unit: 1