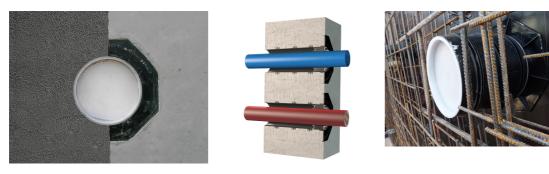

# UFR150/140

Article no.: 3030369711, GTIN: 4052487228220

• Tried and tested solution for use in fresh concrete composite systems

Enables sealing in all types of wall when combined with sealing flange and 3-bridge seals.

#### **Advantages:**

- Lightweight
- Simple installation in the formwork
- Can be cut to length on site
- Can be used in all types of wall including element constructions

### **Application range:**

- DIN 18533 W1-E, DIN 18533 W2.1-E
- Waterproof concrete stress class 1, waterproof concrete stress class 2