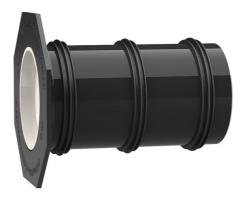

# UFR150/140

Article no.: 3030369711, GTIN: 4052487228220

• Tried and tested solution for use in fresh concrete composite systems

Enables sealing in all types of wall when combined with sealing flange and 3-bridge seals.

#### Material:

- Pipe: PVC-U
- Integrated patch flange: ABS
- 3-ribbed seals: EPDM
- Closing cover: PE

# FEATURES

| D1 (mm):        | 150 |
|-----------------|-----|
| D2 (mm):        | 162 |
| D4 (mm):        | 260 |
| D3 (mm):        | 282 |
| Lenght<br>(mm): | 140 |
| Packing unit:   | 1   |