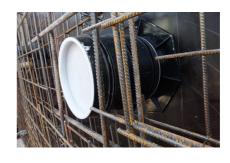

#### **Advantages:**

- Lightweight
- Simple installation in the formwork
- Can be cut to length on site
- Can be used in all types of wall including element constructions