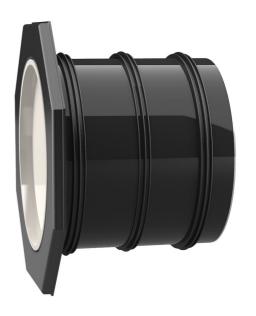

# UFR300/250

Article no.: 2800030250, GTIN: 4052487154055

- Flange connection for the processing of plastic-modified bitumen thick coatings
  - Tried and tested solution for use in fresh concrete composite systems

Enables sealing in all types of wall when combined with sealing flange and 3-bridge seals.

Picture may differ from selected product

#### **Material:**

- Pipe: PVC-U
- Integrated patch flange: ABS
- 3-ribbed seals: EPDM
- Closing cover: PE