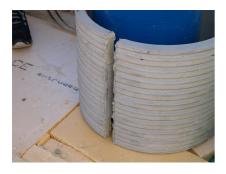

## FZRG450/750

Article no.: 3030348045

Consisting of two half-shells for retrofit sealing of media lines that have already been laid. For setting in concrete or mortar. Grooves all the way around the outside ensure a tight and force-fit bond with the wall.

#### **Advantages:**

- Split design for retrofit installation in break-throughs for media lines that have already been laid
- Suitable for all types of wall
- Optimum connection with the concrete
- Asbestos-free