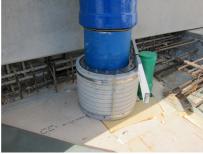

## FZRG450/750

Article no.: 3030348045

Consisting of two half-shells for retrofit sealing of media lines that have already been laid. For setting in concrete or mortar. Grooves all the way around the outside ensure a tight and force-fit bond with the wall.

#### **Application range:**

• Waterproof concrete stress class 1, waterproof concrete stress class 2