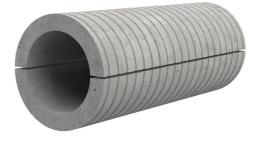

# Fibre cement wall sleeve split

## FZRG450/750

Article no.: 3030348045

Consisting of two half-shells for retrofit sealing of media lines that have already been laid. For setting in concrete or mortar. Grooves all the way around the outside ensure a tight and force-fit bond with the wall.