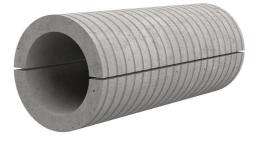

# Fibre cement wall sleeve

# FZRG700/365

Article no.: 1802700365

Consisting of two half-shells for retrofit sealing of media lines that have already been laid. For setting in concrete or mortar. Grooves all the way around the outside ensure a tight and force-fit bond with the wall.

Picture may differ from selected product