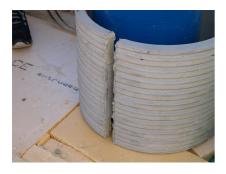

## FZRG200/1200

Article no.: 1802201200

Consisting of two half-shells for retrofit sealing of media lines that have already been laid. For setting in concrete or mortar. Grooves all the way around the outside ensure a tight and force-fit bond with the wall.