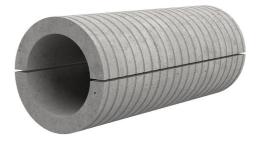

# Fibre cement wall sleeve split

## FZRG200/1200

Article no.: 1802201200

Consisting of two half-shells for retrofit sealing of media lines that have already been laid. For setting in concrete or mortar. Grooves all the way around the outside ensure a tight and force-fit bond with the wall.

## **FEATURES**

Wall sleeve ID (mm): 200
Wall sleeve OD  $\leq$  255
wall thickness (mm): 1200