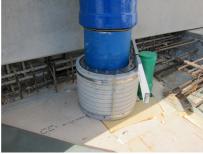

## FZRG200/1200

Article no.: 1802201200

Consisting of two half-shells for retrofit sealing of media lines that have already been laid. For setting in concrete or mortar. Grooves all the way around the outside ensure a tight and force-fit bond with the wall.