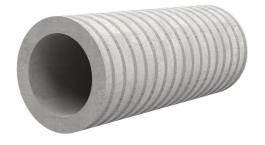

# Fibre cement wall sleeve

## FZR150/180

Article no.: 3030308612

For setting in concrete or mortar. Grooves all the way around the outside ensure a tight and force-fit bond with the wall.

Picture may differ from selected product