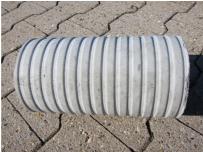

# Fibre cement wall sleeve

## FZR150/180

Article no.: 3030308612

For setting in concrete or mortar. Grooves all the way around the outside ensure a tight and force-fit bond with the wall.



Picture may differ from selected product

### **FACTS**

#### **Advantages:**

- Suitable for all types of wall
- Optimum connection with the concrete
- Also available in large nominal widths
- Asbestos-free

## **Application range:**

• Waterproof concrete stress class 1, waterproof concrete stress class 2

## **FEATURES**

Wall sleeve ID (mm): 150
Wall sleeve OD ≤
(mm): 195
wall thickness (mm): 180

## **PICTURES**







Tel. +49 7322 1333-0

Fax +49 7322 1333-999