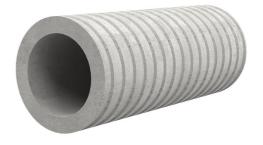

# Fibre cement wall sleeve

# FZR900/250

Article no.: 1800900250

For setting in concrete or mortar. Grooves all the way around the outside ensure a tight and force-fit bond with the wall.

Picture may differ from selected product