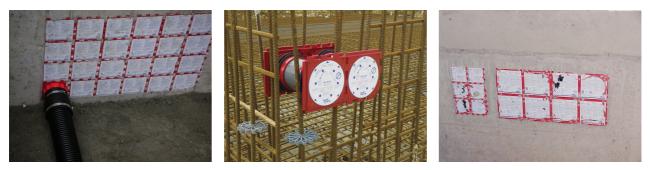

## HSI90 1x1 K2/110

Article no.: 3030318961, GTIN: 4052487244022

For the gastight and watertight connection on both sides of system covers for cables and cable ducts and maximum flexibility for subsequent use.

#### **Dimensions:**

- Frame dimensions: 145x 145 mm (per wall insert)
- Centre distance: 135 mm
- Minimum wall thickness: 100 mm