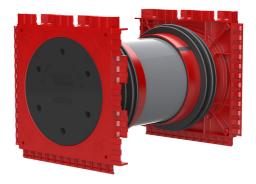

## HSI90 1x1 K2/110

Article no.: 3030318961, GTIN: 4052487244022

For the gastight and watertight connection on both sides of system covers for cables and cable ducts and maximum flexibility for subsequent use.

#### Scope of delivery:

• 2 pieces pressure-tight closing covers

#### **Dimensions:**

- Frame dimensions: 145x 145 mm (per wall insert)
- Centre distance: 135 mm
- Minimum wall thickness: 100 mm