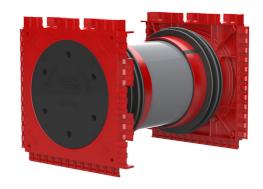

# HSI90 1x1 K2/500

Article no.: 3030440644, GTIN: 4052487242073

For the gastight and watertight connection on both sides of system covers for cables and cable ducts and maximum flexibility for subsequent use.

### **Scope of delivery:**

• 2 pieces pressure-tight closing covers

#### **Material:**

- Wall insert: ABS with TPE 3-ribbed seal
- Adapter pipe: PVC
- Closing cover: ABS with EPDM seal