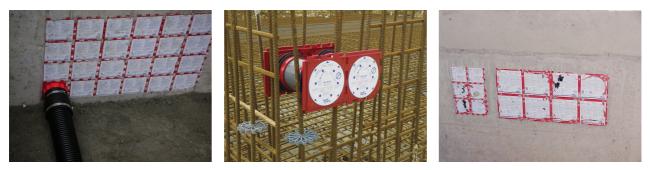

# **Double wall insert**

for setting in concrete

## HSI90 1x1 K2/250

Article no.: 3030440663, GTIN: 4052487242080

For the gastight and watertight connection on both sides of system covers for cables and cable ducts and maximum flexibility for subsequent use.

#### **Dimensions:**

- Frame dimensions: 145x 145 mm (per wall insert)
- Centre distance: 135 mm
- Minimum wall thickness: 100 mm