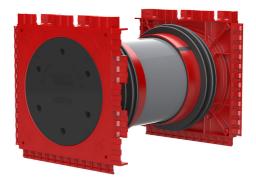

# **Double wall insert**

for setting in concrete

## HSI90 1x1 K2/250

Article no.: 3030440663, GTIN: 4052487242080

For the gastight and watertight connection on both sides of system covers for cables and cable ducts and maximum flexibility for subsequent use.

#### Scope of delivery:

• 2 pieces pressure-tight closing covers

#### **Dimensions:**

- Frame dimensions: 145x 145 mm (per wall insert)
- Centre distance: 135 mm
- Minimum wall thickness: 100 mm