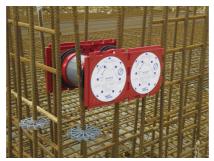

#### **Dimensions:**

- Frame dimensions: 145x 145 mm (per wall insert)
- Centre distance: 135 mm
- Minimum wall thickness: 100 mm

### **Application range:**

• Waterproof concrete stress class 1, waterproof concrete stress class 2