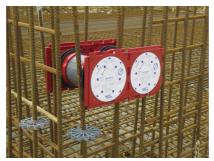

icture may differ from selected product

## **FACTS**

### **Advantages:**

- System seal can be connected on both sides (e.g. cable duct connection and cable seal)
- Packages can be created with frame connection system, delivery ex works

### **Scope of delivery:**

• 2 pieces pressure-tight closing covers

#### **Dimensions:**

- Frame dimensions: 145x 145 mm (per wall insert)
- Centre distance: 135 mm
- Minimum wall thickness: 100 mm

### **Application range:**

• Waterproof concrete stress class 1, waterproof concrete stress class 2



#### **Material:**

- Wall insert: ABS with TPE 3-ribbed seal
- Adapter pipe: PVC
- Closing cover: ABS with EPDM seal

### **Tightness:**

- gastight and watertight to 2.0 bar
- radon tight

## **FEATURES**

wall thickness (mm):

300

## **PICTURES**







Tel. +49 7322 1333-0

Fax +49 7322 1333-999