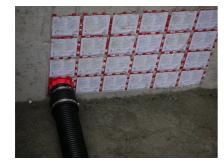

Picture may differ from selected product

## **FACTS**

### **Advantages:**

- System seal can be connected on both sides (e.g. cable duct connection and cable seal)
- Packages can be created with frame connection system, delivery ex works

### **Scope of delivery:**

• 2 pieces pressure-tight closing covers

#### **Dimensions:**

- Frame dimensions: 145x 145 mm (per wall insert)
- Centre distance: 135 mm
- Minimum wall thickness: 100 mm

### **Application range:**

• Waterproof concrete stress class 1, waterproof concrete stress class 2



#### **Material:**

- Wall insert: ABS with TPE 3-ribbed seal
- Adapter pipe: PVC
- Closing cover: ABS with EPDM seal

### **Tightness:**

- gastight and watertight to 2.0 bar
- radon tight

## **FEATURES**

wall thickness (mm):

300

## **PICTURES**







Tel. +49 7322 1333-0

Fax +49 7322 1333-999