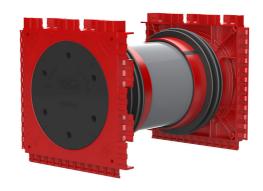

## HSI90 1x1 K2/300

Article no.: 3030440611, GTIN: 4052487242059

For the gastight and watertight connection on both sides of system covers for cables and cable ducts and maximum flexibility for subsequent use.

### **Advantages:**

- System seal can be connected on both sides (e.g. cable duct connection and cable seal)
- Packages can be created with frame connection system, delivery ex works

### **Scope of delivery:**

• 2 pieces pressure-tight closing covers

#### **Material:**

- Wall insert: ABS with TPE 3-ribbed seal
- Adapter pipe: PVC
- Closing cover: ABS with EPDM seal