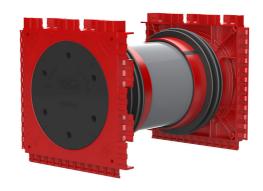

# HSI90 1x1 K2/130

Article no.: 3030309801, GTIN: 4052487244046

For the gastight and watertight connection on both sides of system covers for cables and cable ducts and maximum flexibility for subsequent use.

## Scope of delivery:

• 2 pieces pressure-tight closing covers

#### **Dimensions:**

- Frame dimensions: 145x 145 mm (per wall insert)
- Centre distance: 135 mm
- Minimum wall thickness: 100 mm

#### **Material:**

- Wall insert: ABS with TPE 3-ribbed seal
- Adapter pipe: PVC
- Closing cover: ABS with EPDM seal