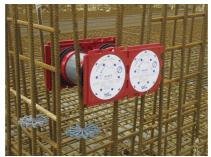

fer from selected product

## **FACTS**

## **Advantages:**

- System seal can be connected on both sides (e.g. cable duct connection and cable seal)
- Packages can be created with frame connection system, delivery ex works

## Scope of delivery:

• 2 pieces pressure-tight closing covers

#### **Dimensions:**

- Frame dimensions: 145x 145 mm (per wall insert)
- Centre distance: 135 mm
- Minimum wall thickness: 100 mm

### **Application range:**

 $\bullet \ \ \text{Waterproof concrete stress class 1, waterproof concrete stress class 2}$ 



#### **Material:**

- Wall insert: ABS with TPE 3-ribbed seal
- Adapter pipe: PVC
- Closing cover: ABS with EPDM seal

## **Tightness:**

- gastight and watertight to 2.0 bar
- radon tight

## **FEATURES**

wall thickness (mm):

130

## **PICTURES**