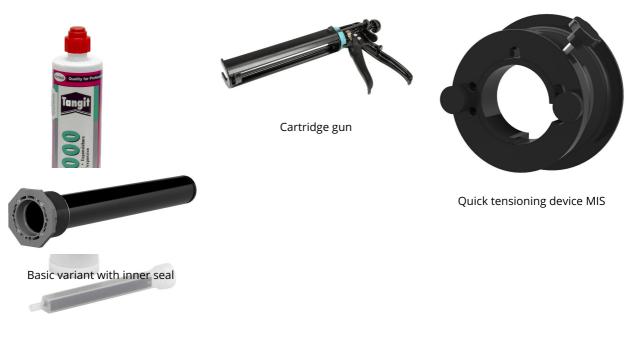

membrane injection system for sealing buildings with a basement in the most common types of wall for use in core drills.



Picture may differ from selected product

### **FACTS**

#### **Advantages:**

- Quick to assemble in just a few minutes
- Not necessary to restore basement seal to DIN 18533

#### **Scope of delivery:**

- Outer sealing element module 8
- 1 piece compensation pipe
- 2 pieces twist protection flaps
- 2 pieces frame plugs SXR 10 x 80

#### **Dimensions:**

• For core drills: ID 99 - 103 mm

### **Application range:**

- DIN 18533 W1-E, DIN 18533 W2.1-E
- Waterproof concrete stress class 1, waterproof concrete stress class 2

#### **Material:**

- Flange, counter-bearing and membrane hose: EPDM
- Resin filler hose: PE
- Sealing tape: butyl

## **ACCESSORIES REQUIRED**



Tel. +49 7322 1333-0

Fax +49 7322 1333-999