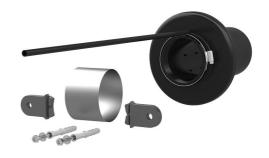

# **Outer sealing element module 8**

for single-line building entry systems basic variant 1

## ESH PolySafe M8

Article no.: 2900300600, GTIN: 4052487130134

 Controlled ejection of resin through slit membrane hose

Outer sealing element for ESH Basic - BV 1 with membrane injection system for sealing buildings with a basement in the most common types of wall for use in core drills.

#### **Scope of delivery:**

- Outer sealing element module 8
- 1 piece compensation pipe
- 2 pieces twist protection flaps
- 2 pieces frame plugs SXR 10 x 80