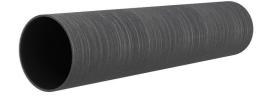

# **Renovation wall sleeve**

## SFR200/600

Article no.: 930000245, GTIN: 4052487133579

For retrofit installation in brickwork or concrete walls.

Picture may differ from selected product

## **PICTURES**