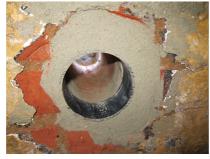

# **Renovation wall sleeve**

## SFR200/600

Article no.: 930000245, GTIN: 4052487133579

For retrofit installation in brickwork or concrete walls.

Picture may differ from selected product

## **PICTURES**