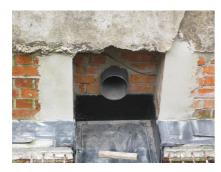

# **Renovation wall sleeve**

## SFR200/600

Article no.: 930000245, GTIN: 4052487133579

For retrofit installation in brickwork or concrete walls.

Picture may differ from selected product

## **PICTURES**