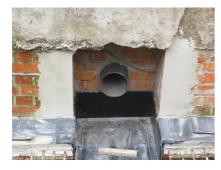

# **Renovation wall sleeve**

# SFR150/600

Article no.: 930000161, GTIN: 4052487208246

For retrofit installation in brickwork or concrete walls.

Picture may differ from selected product

### **Properties:**

- Roughened surface for connection to wall
- Break-resistant, inherently stable
- For retrofit installation in break-throughs

# **PICTURES**