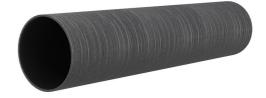

# **Renovation wall sleeve**

# SFR150/600

Article no.: 930000161, GTIN: 4052487208246

For retrofit installation in brickwork or concrete walls.

Picture may differ from selected product

# **PICTURES**