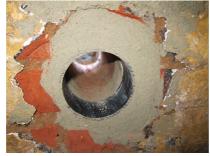

# **Renovation wall sleeve**

# SFR150/600

Article no.: 930000161, GTIN: 4052487208246

For retrofit installation in brickwork or concrete walls.

Picture may differ from selected product

### **Properties:**

- Roughened surface for connection to wall
- Break-resistant, inherently stable
- For retrofit installation in break-throughs

# **PICTURES**