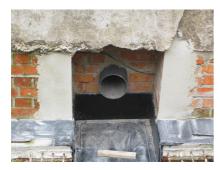

**Renovation wall sleeve**

## SFR150/400

Article no.: 930000150, GTIN: 4052487025379

For retrofit installation in brickwork or concrete walls.



Picture may differ from selected product

## **FACTS**

### **Advantages:**

- Can be cut to length on site
- Compact design accommodates smallest possible drill holes/break-throughs

#### **Dimensions:**

• Wall thickness: 4, 5 and 6 mm

### **Properties:**

- Roughened surface for connection to wall
- Break-resistant, inherently stable
- For retrofit installation in break-throughs

### **Application range:**

• Waterproof concrete stress class 1, waterproof concrete stress class 2

### **Material:**

• Pipe: PVC-U

# **FEATURES**

Wall sleeve ID (mm): 150
Wall sleeve OD (mm): 162
Minimum drilling (mm): 250
Lenght (mm): 400

# **PICTURES**