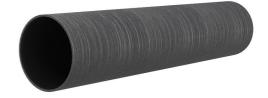

# **Renovation wall sleeve**

## SFR150/400

Article no.: 930000150, GTIN: 4052487025379

For retrofit installation in brickwork or concrete walls.

Picture may differ from selected product