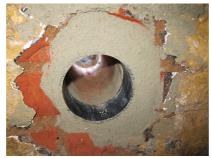

*Renovation wall sleeve**

## SFR150/400

Article no.: 930000150, GTIN: 4052487025379

For retrofit installation in brickwork or concrete walls.



Picture may differ from selected product

## **FACTS**

### **Advantages:**

- Can be cut to length on site
- Compact design accommodates smallest possible drill holes/break-throughs

#### **Dimensions:**

• Wall thickness: 4, 5 and 6 mm

### **Properties:**

- Roughened surface for connection to wall
- Break-resistant, inherently stable
- For retrofit installation in break-throughs

### **Application range:**

• Waterproof concrete stress class 1, waterproof concrete stress class 2

### **Material:**

• Pipe: PVC-U

# **FEATURES**

Wall sleeve ID (mm): 150
Wall sleeve OD (mm): 162
Minimum drilling (mm): 250
Lenght (mm): 400

# **PICTURES**