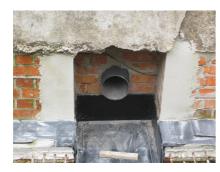

### **Properties:**

- Roughened surface for connection to wall
- Break-resistant, inherently stable
- For retrofit installation in break-throughs

# **PICTURES**