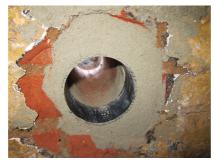

### **Properties:**

- Roughened surface for connection to wall
- Break-resistant, inherently stable
- For retrofit installation in break-throughs

# **PICTURES**