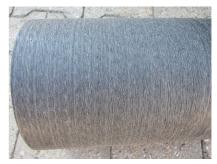

### **Properties:**

- Roughened surface for connection to wall
- Break-resistant, inherently stable
- For retrofit installation in break-throughs

# **PICTURES**