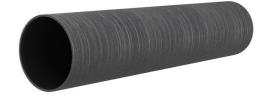

# **Renovation wall sleeve**

## SFR100/800

Article no.: 930000100, GTIN: 4052487025317

For retrofit installation in brickwork or concrete walls.

Picture may differ from selected product

### **Material:**

• Pipe: PVC-U