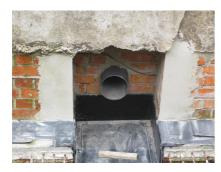

# **Renovation wall sleeve**

## SFR200/800

Article no.: 930000256, GTIN: 4052487207836

For retrofit installation in brickwork or concrete walls.

Picture may differ from selected product

### **Properties:**

- Roughened surface for connection to wall
- Break-resistant, inherently stable
- For retrofit installation in break-throughs