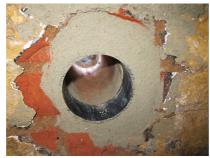

# **Renovation wall sleeve**

## SFR200/800

Article no.: 930000256, GTIN: 4052487207836

For retrofit installation in brickwork or concrete walls.

Picture may differ from selected product

### **Properties:**

- Roughened surface for connection to wall
- Break-resistant, inherently stable
- For retrofit installation in break-throughs