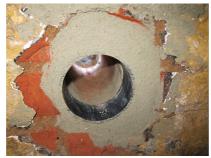

### **Properties:**

- Roughened surface for connection to wall
- Break-resistant, inherently stable
- For retrofit installation in break-throughs

## **Application range:**

• Waterproof concrete stress class 1, waterproof concrete stress class 2