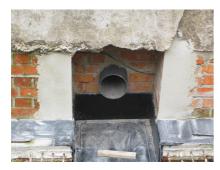

### **Properties:**

- Roughened surface for connection to wall
- Break-resistant, inherently stable
- For retrofit installation in break-throughs

## **Application range:**

• Waterproof concrete stress class 1, waterproof concrete stress class 2