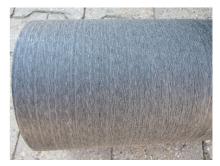

### **Properties:**

- Roughened surface for connection to wall
- Break-resistant, inherently stable
- For retrofit installation in break-throughs

### **Material:**

• Pipe: PVC-U