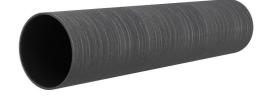

# **Renovation wall sleeve**

## SFR200/400

Article no.: 930000230, GTIN: 4052487025454

For retrofit installation in brickwork or concrete walls.

Picture may differ from selected product

### **Material:**

• Pipe: PVC-U