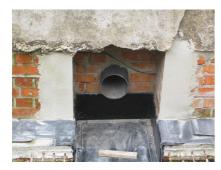

#### **Properties:**

- Roughened surface for connection to wall
- Break-resistant, inherently stable
- For retrofit installation in break-throughs

### **Application range:**

• Waterproof concrete stress class 1, waterproof concrete stress class 2