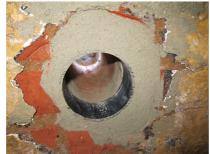

#### **Properties:**

- Roughened surface for connection to wall
- Break-resistant, inherently stable
- For retrofit installation in break-throughs

### **Application range:**

• Waterproof concrete stress class 1, waterproof concrete stress class 2