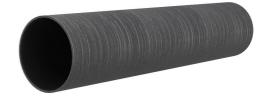

# **Renovation wall sleeve**

## SFR200/300

Article no.: 930000220, GTIN: 4052487025447

For retrofit installation in brickwork or concrete walls.

Picture may differ from selected product

#### **Properties:**

- Roughened surface for connection to wall
- Break-resistant, inherently stable
- For retrofit installation in break-throughs

#### **Material:**

• Pipe: PVC-U