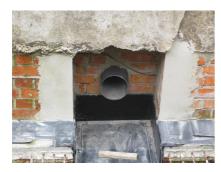

## SFR200/200

Article no.: 930000190, GTIN: 4052487025416

For retrofit installation in brickwork or concrete walls.

Picture may differ from selected product

### **Properties:**

- Roughened surface for connection to wall
- Break-resistant, inherently stable
- For retrofit installation in break-throughs