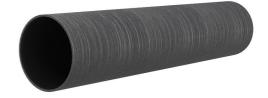

# **Renovation wall sleeve**

## SFR200/200

Article no.: 930000190, GTIN: 4052487025416

For retrofit installation in brickwork or concrete walls.

Picture may differ from selected product