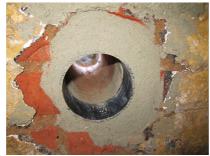

## SFR200/200

Article no.: 930000190, GTIN: 4052487025416

For retrofit installation in brickwork or concrete walls.

Picture may differ from selected product

### **Properties:**

- Roughened surface for connection to wall
- Break-resistant, inherently stable
- For retrofit installation in break-throughs