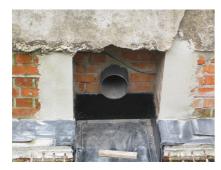

**Renovation wall sleeve**

## SFR150/300

Article no.: 930000140, GTIN: 4052487025362

For retrofit installation in brickwork or concrete walls.



Picture may differ from selected product

## **FACTS**

### **Advantages:**

- Can be cut to length on site
- Compact design accommodates smallest possible drill holes/break-throughs

#### **Dimensions:**

• Wall thickness: 4, 5 and 6 mm

### **Properties:**

- Roughened surface for connection to wall
- Break-resistant, inherently stable
- For retrofit installation in break-throughs

### **Application range:**

• Waterproof concrete stress class 1, waterproof concrete stress class 2

### **Material:**

• Pipe: PVC-U

# **FEATURES**

Wall sleeve ID (mm): 150
Wall sleeve OD (mm): 162
Minimum drilling (mm): 250
Lenght (mm): 300

# **PICTURES**