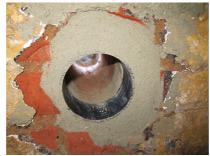

*Renovation wall sleeve**

## SFR150/300

Article no.: 930000140, GTIN: 4052487025362

For retrofit installation in brickwork or concrete walls.



Picture may differ from selected product

## **FACTS**

### **Advantages:**

- Can be cut to length on site
- Compact design accommodates smallest possible drill holes/break-throughs

#### **Dimensions:**

• Wall thickness: 4, 5 and 6 mm

### **Properties:**

- Roughened surface for connection to wall
- Break-resistant, inherently stable
- For retrofit installation in break-throughs

### **Application range:**

• Waterproof concrete stress class 1, waterproof concrete stress class 2

### **Material:**

• Pipe: PVC-U

# **FEATURES**

Wall sleeve ID (mm): 150
Wall sleeve OD (mm): 162
Minimum drilling (mm): 250
Lenght (mm): 300

# **PICTURES**