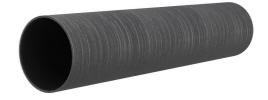

# **Renovation wall sleeve**

## SFR150/300

Article no.: 930000140, GTIN: 4052487025362

For retrofit installation in brickwork or concrete walls.

Picture may differ from selected product