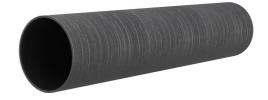

# **Renovation wall sleeve**

## SFR100/1000

Article no.: 930000110, GTIN: 4052487025324

For retrofit installation in brickwork or concrete walls.

Picture may differ from selected product