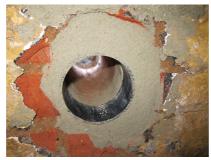

### **Properties:**

- Roughened surface for connection to wall
- Break-resistant, inherently stable
- For retrofit installation in break-throughs