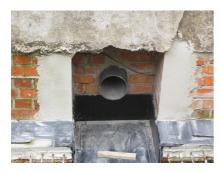

### **Properties:**

- Roughened surface for connection to wall
- Break-resistant, inherently stable
- For retrofit installation in break-throughs