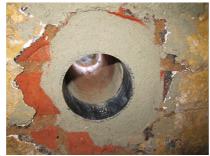

# **Renovation wall sleeve**

## SFR100/200

Article no.: 930000020, GTIN: 4052487025232

For retrofit installation in brickwork or concrete walls.

Picture may differ from selected product

# **PICTURES**