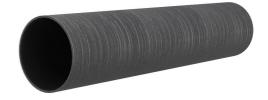

# **Renovation wall sleeve**

## SFR100/200

Article no.: 930000020, GTIN: 4052487025232

For retrofit installation in brickwork or concrete walls.

Picture may differ from selected product

# **PICTURES**