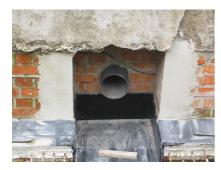

# **Renovation wall sleeve**

## SFR100/200

Article no.: 930000020, GTIN: 4052487025232

For retrofit installation in brickwork or concrete walls.

Picture may differ from selected product

# **PICTURES**