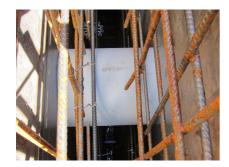

# **Cement-coated wall sleeve**

with special coating

ZVR80/1000 c

Article no.: 3030356984

For installation in waterproof concrete tank. Coating merges seamlessly with the concrete.

Picture may differ from selected product

### **Advantages:**

- Lightweight
- Simple installation in the formwork
- Can be cut to length on site
- Can be used in all types of waterproof concrete wall including element construction

### **Application range:**

• Waterproof concrete stress class 1, waterproof concrete stress class 2