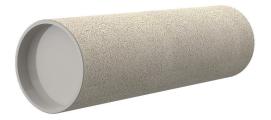

# **Cement-coated wall sleeve**

with special coating

ZVR80/1000 c

Article no.: 3030356984

For installation in waterproof concrete tank. Coating merges seamlessly with the concrete.

Picture may differ from selected product

### **Advantages:**

- Lightweight
- Simple installation in the formwork
- Can be cut to length on site
- Can be used in all types of waterproof concrete wall including element construction

### **Properties:**

- FHRK-certified
- Break-resistant, inherently stable
- Sealed ready for installation

### **Application range:**

• Waterproof concrete stress class 1, waterproof concrete stress class 2

#### **Material:**

- Pipe: PVC-U
- Closing cover: PE

## **Tightness:**

• gastight and watertight

## **FEATURES**

Wall sleeve ID (mm): 80
Wall sleeve OD 95
(mm):

wall thickness (mm): 1000