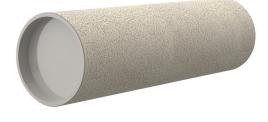

# **Cement-coated wall sleeve**

with special coating

## ZVR80/450 fc

Article no.: 3030340214

Picture may differ from selected product

For installation in waterproof concrete tank. Coating merges seamlessly with the concrete.

#### Material:

- Pipe: PVC-U
- Closing cover: PE