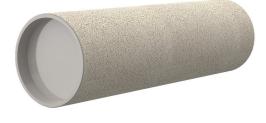

# **Cement-coated wall sleeve**

with special coating

# ZVR250/100 fc

Article no.: 3030310354

Picture may differ from selected product

For installation in waterproof concrete tank. Coating merges seamlessly with the concrete.

### Material:

- Pipe: PVC-U
- Closing cover: PE