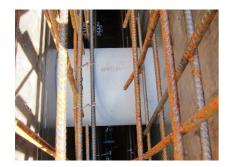

#### **Advantages:**

- Lightweight
- Simple installation in the formwork
- Can be cut to length on site
- Can be used in all types of waterproof concrete wall including element construction