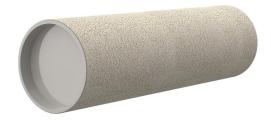

# **Cement-coated wall sleeve**

with special coating

ZVR125/300 fc

Article no.: 3030300278

For installation in waterproof concrete tank. Coating merges seamlessly with the concrete.

Picture may differ from selected product