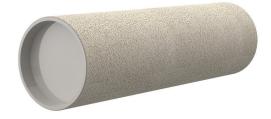

# **Cement-coated wall sleeve**

with special coating

ZVR300/800 c

Article no.: 1200300800

For installation in waterproof concrete tank. Coating merges seamlessly with the concrete.

Picture may differ from selected product