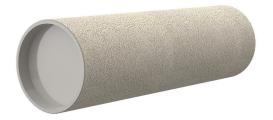

## **Cement-coated wall sleeve**

with special coating

# ZVR300/550 fc

Article no.: 1200300551

For installation in waterproof concrete tank. Coating merges seamlessly with the concrete.

Picture may differ from selected product

#### **Material:**

- Pipe: PVC-U
- Closing cover: PE