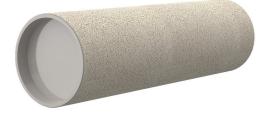

# **Cement-coated wall sleeve**

with special coating

## ZVR300/400 fc

Article no.: 1200300400

Picture may differ from selected product

For installation in waterproof concrete tank. Coating merges seamlessly with the concrete.

#### Material:

- Pipe: PVC-U
- Closing cover: PE