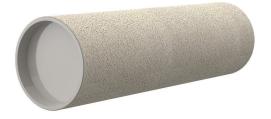

# **Cement-coated wall sleeve**

with special coating

ZVR300/240 fc

Article no.: 1200300240

For installation in waterproof concrete tank. Coating merges seamlessly with the concrete.

Picture may differ from selected product

#### **Scope of delivery:**

• 2 pieces closing covers

#### **Material:**

- Pipe: PVC-U
- Closing cover: PE