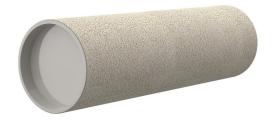

# **Cement-coated wall sleeve**

with special coating

ZVR250/800 c

Article no.: 1200250802

For installation in waterproof concrete tank. Coating merges seamlessly with the concrete.

Picture may differ from selected product