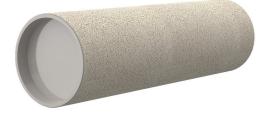

# **Cement-coated wall sleeve**

with special coating

## ZVR250/600 fc

Article no.: 1200250601

Picture may differ from selected product

For installation in waterproof concrete tank. Coating merges seamlessly with the concrete.

### FACTS