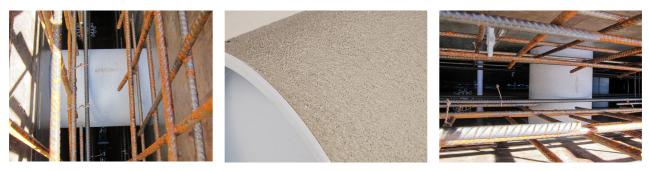

proof concrete tank. Coating merges seamlessly with the concrete.

### FACTS

#### **Advantages:**

- Lightweight
- Simple installation in the formwork
- Can be cut to length on site
- Can be used in all types of waterproof concrete wall including element construction

#### Scope of delivery:

• 2 pieces closing covers

#### **Properties:**

- FHRK-certified
- Break-resistant, inherently stable
- Sealed ready for installation

#### **Application range:**

• Waterproof concrete stress class 1, waterproof concrete stress class 2



#### Material:

- Pipe: PVC-U
- Closing cover: PE

#### **Tightness:**

• gastight and watertight

### FEATURES

| Wall sleeve ID (mm):    | 250 |
|-------------------------|-----|
| Wall sleeve OD<br>(mm): | 269 |
| wall thickness (mm):    | 600 |

### PICTURES