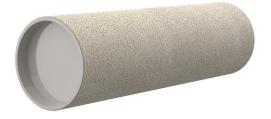

# **Cement-coated wall sleeve**

with special coating

ZVR250/500 fc

Article no.: 1200250500

For installation in waterproof concrete tank. Coating merges seamlessly with the concrete.

Picture may differ from selected product