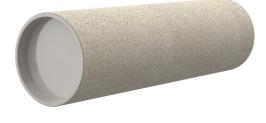

# **Cement-coated wall sleeve**

with special coating

## ZVR250/450 fc

Article no.: 1200250451

Picture may differ from selected product

For installation in waterproof concrete tank. Coating merges seamlessly with the concrete.

#### Material:

- Pipe: PVC-U
- Closing cover: PE