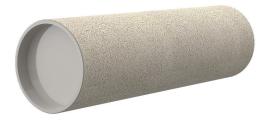

# **Cement-coated wall sleeve**

with special coating

ZVR250/250 fc

Article no.: 1200250250

For installation in waterproof concrete tank. Coating merges seamlessly with the concrete.

Picture may differ from selected product