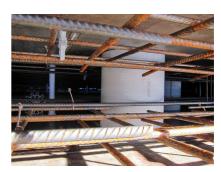

### **Advantages:**

- Lightweight
- Simple installation in the formwork
- Can be cut to length on site
- Can be used in all types of waterproof concrete wall including element construction

### **Application range:**

• Waterproof concrete stress class 1, waterproof concrete stress class 2