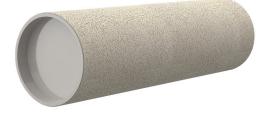

# **Cement-coated wall sleeve**

with special coating

## ZVR250/150 fc

Article no.: 1200250150

Picture may differ from selected product

For installation in waterproof concrete tank. Coating merges seamlessly with the concrete.

#### Material:

- Pipe: PVC-U
- Closing cover: PE